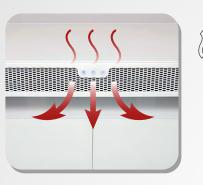

Keep scrolling to see what else this state of the art table can do you for you! Support Wecree8 Innovations on IndieGoGo to bring this to life at scale!

Touch control panel
LED light indicator

Heater
1200W heating
fan spreading system