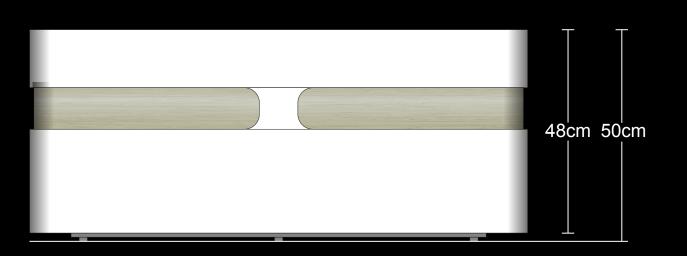

bluetooth speaker feature and enjoy. Need a refreshment while watching the big game but don't want to miss a moment? Just open up the refrigerator section and grab a drink.

Keep scrolling to see what else this state of the art table can do you for you! Support Wecree8 Innovations on IndieGoGo to bring this to life at scale!





Touch control panel
LED light indicator



Heater
1200W heating
fan spreading system



Fridge

Built-in refrigerator



Drawer spacious drawer



Fans
Dual cooling blowing fans



Projection

LED Projection Compartment



Bluetooth Speakers

Dual high quality

bluetooth stereo speakers



Shelf
Equipment Rack



USB
Dual USB charger ports



Wireless

Dual wireless chargers



LED
Under LED mood-light



Plugs
4 power plug outlet





## All table dimensions





## **Color combination**

## White color

Glossy white top with a gloss white frame, accompanied by an oak wood belt.



## **Black color**

Jet black gloss top with a jet black gloss body, accompanied by a jet black gloss belt.









**BACK US ON**