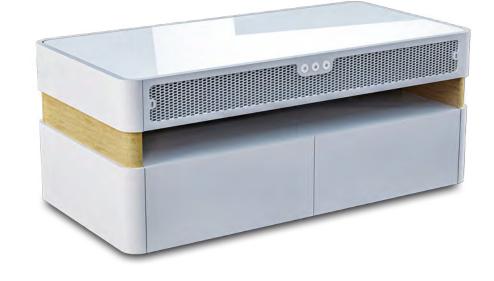

## White color

Glossy white top with a gloss white frame, accompanied by an oak wood belt.