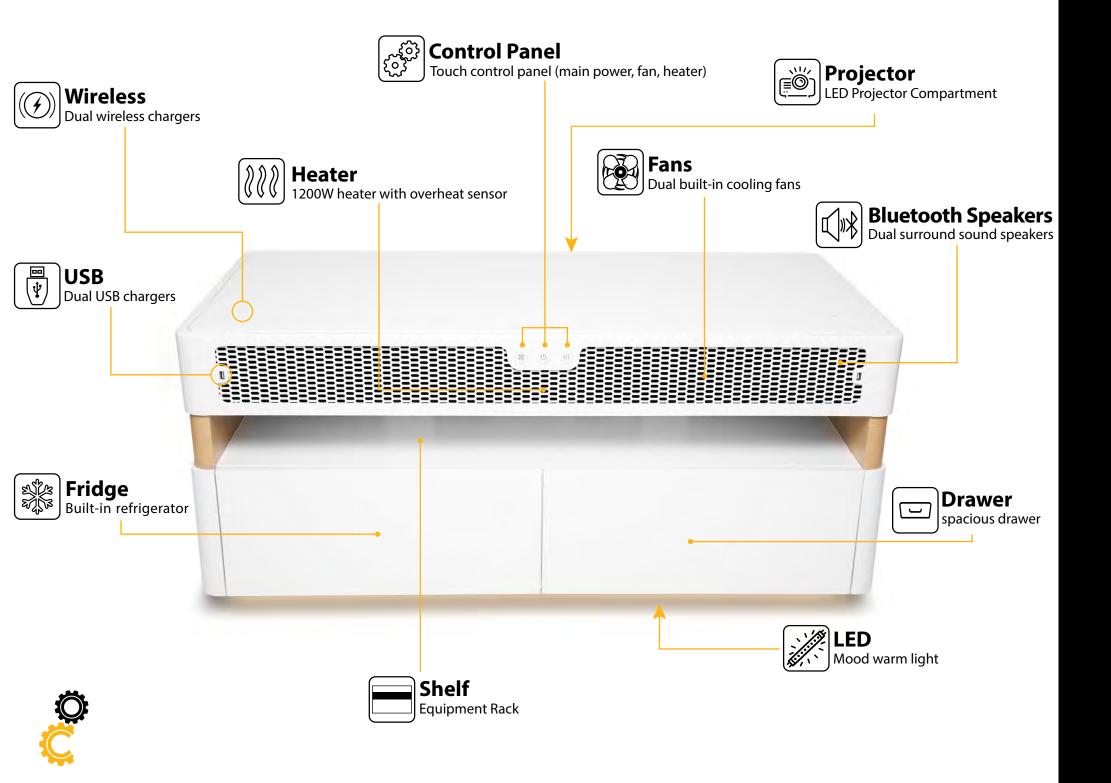

Keep scrolling to see what else this state of the art table can do you for you! Support Wecree8 Innovations on IndieGoGo to bring this to life at scale!

Touch control panel
LED light indicator

Heater
1200W heating
fan spreading system

Fridge

Built-in refrigerator

Drawer spacious drawer

Fans
Dual cooling blowing fans

Projection

LED Projection Compartment

Bluetooth Speakers

Dual high quality

bluetooth stereo speakers

Shelf
Equipment Rack

USB
Dual USB charger ports

Wireless

Dual wireless chargers

LED
Under LED mood-light

Plugs
4 power plug outlet