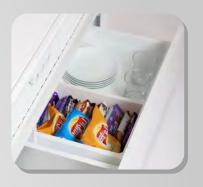

Fridge

Built-in refrigerator

Drawer spacious drawer

Fans
Dual cooling blowing fans

Projection

LED Projection Compartment

Bluetooth Speakers

Dual high quality