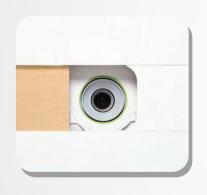

Sit back and enjoy your favorite movie or show with the LED Projector feature. While you aren't using it just slide the compartment door to keep the lense protected.

Storage is no issue for this table, plenty of room for remotes, devices, even snacks and other refreshments!

Fridge

Built-in refrigerator

Drawer spacious drawer

Fans
Dual cooling blowing fans

Projection

LED Projection Compartment

Bluetooth Speakers

Dual high quality