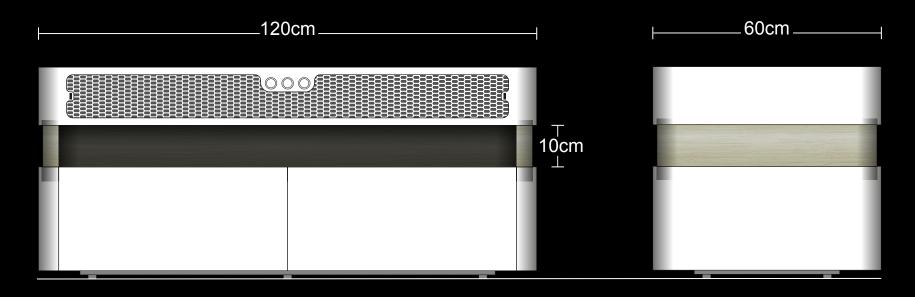

's bluetooth speaker feature and enjoy. Need a refreshment while watching the big game but don't want to miss a moment? Just open up the refrigerator section and grab a drink.

Keep scrolling to see what else this state of the art table can do you for you! Support Wecree8 Innovations on IndieGoGo to bring this to life at scale!





Touch control panel
LED light indicator



Heater
1200W heating
fan spreading system



Fridge

Built-in refrigerator



Drawer spacious drawer



Fans
Dual cooling blowing fans



Projection

LED Projection Compartment



Bluetooth Speakers

Dual high quality

bluetooth stereo speakers



Shelf
Equipment Rack



USB
Dual USB charger ports



Wireless

Dual wireless chargers



LED
Under LED mood-light



Plugs
4 power plug outlet





## All table dimensions





## **Color combination**

## White color

Glossy white top with a gloss white frame, accompanied by an oak wood belt.



## **Black color**

Jet black gloss top with a jet black gloss body, accompanied by a jet black gloss belt.









**BACK US ON**