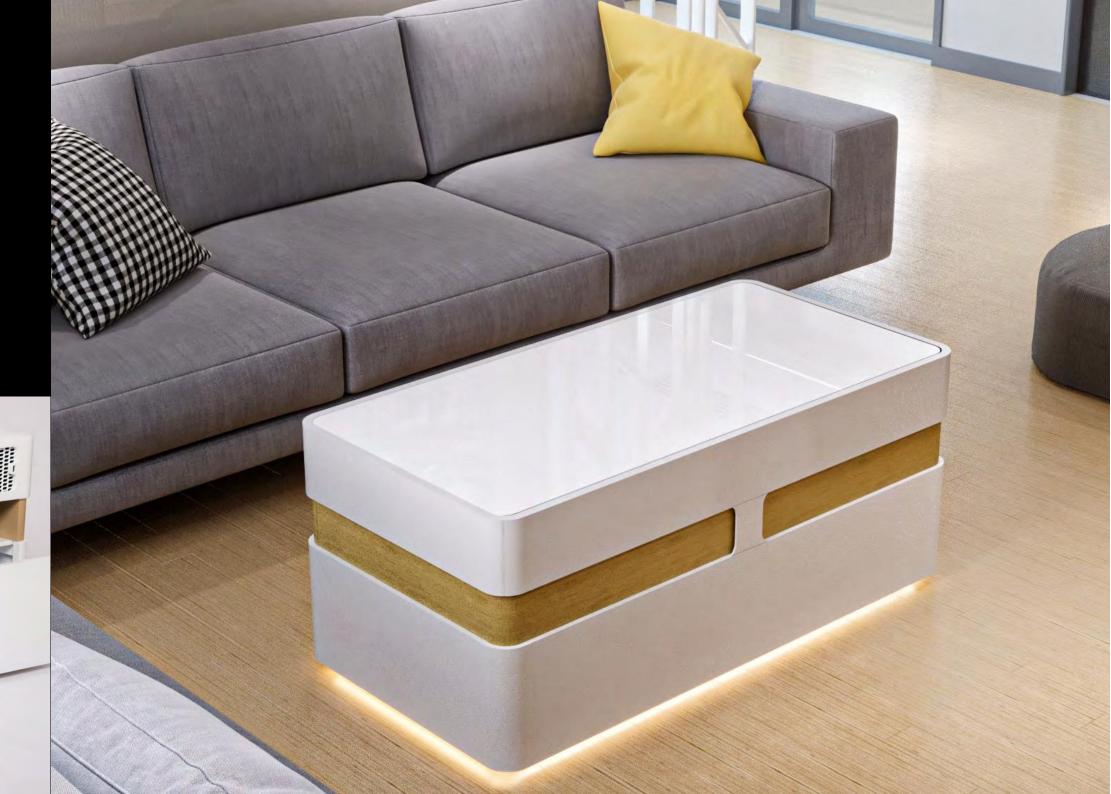

Wecree8 Innovations designed this state of the art coffee table with user experience in mind. Our goal is to make modern living solutions that are both stylish and smart.

We engineered this coffee table to have features that you might not even have realized were possible for a coffee table to have. Having some friends over and want to play some music? Just connect to the table's bluetooth speaker feature and enjoy. Need a refreshment while watching the big game but don't want to miss a moment? Just open up the refrigerator section and grab a drink.

## White color

Glossy white top with a gloss white frame, accompanied by an oak wood belt.