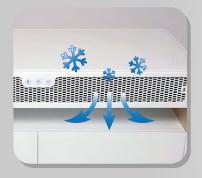

Fridge

Built-in refrigerator

Drawer spacious drawer

Fans
Dual cooling blowing fans

Projection

LED Projection Compartment

Bluetooth Speakers

Dual high quality