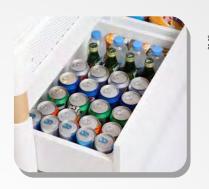

Wecree8 Innovations designed this state of the art coffee table with user experience in mind. Our goal is to make modern living solutions that are both stylish and smart.

We engineered this coffee table to have features that you might not even have realized were possible for a coffee table to have. Having some friends over and want to play some music? Just connect to the table's bluetooth speaker feature and enjoy. Need a refreshment while watching the big game but don't want to miss a moment? Just open up the refrigerator section and grab a drink.

Fridge

Built-in refrigerator

Drawer spacious drawer

Fans
Dual cooling blowing fans

Projection

LED Projection Compartment

Bluetooth Speakers

Dual high quality