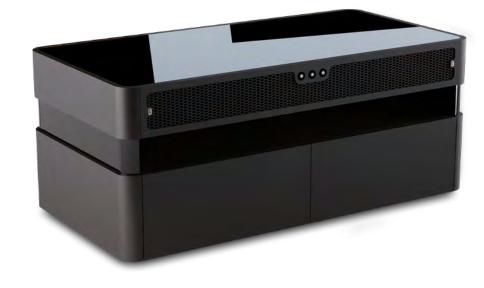

## **Black color**

Jet black gloss top with a jet black gloss body, accompanied by a jet black gloss belt.

**BACK US ON** 